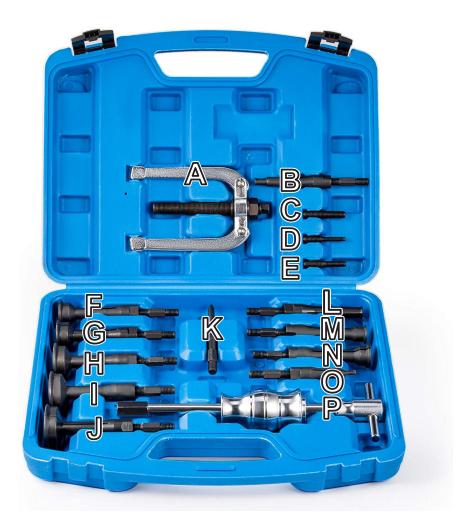

## **Blind Bearing Puller Set**

| No. | Name                             | Qty. | No. | Name                    | Qty. |
|-----|----------------------------------|------|-----|-------------------------|------|
| Α   | Counterstay                      | 1    | I   | 48.5–55 mm Split Collet | 1    |
| В   | 10–17 mm Split Collet            | 1    | J   | 52.5–59 mm Split Collet | 1    |
| С   | M10×1.5 Screw Adapter            | 1    | К   | Spare Pin Bolt          | 1    |
| D   | M10×1.5 to M6×1.0 Screw Adapter  | 1    | L   | 15.5–22 mm Split Collet | 1    |
| E   | M10×1.5 to M8×1.25 Screw Adapter | 1    | М   | 22–29 mm Split Collet   | 1    |
| F   | 35.5–39 mm Split Collet          | 1    | N   | 28.5–35 mm Split Collet | 1    |
| G   | 38.5–45 mm Split Collet          | 1    | 0   | 6–13 mm Split Collet    | 1    |
| Н   | 42.5–49 mm Split Collet          | 1    | Р   | Sliding Hammer          | 1    |