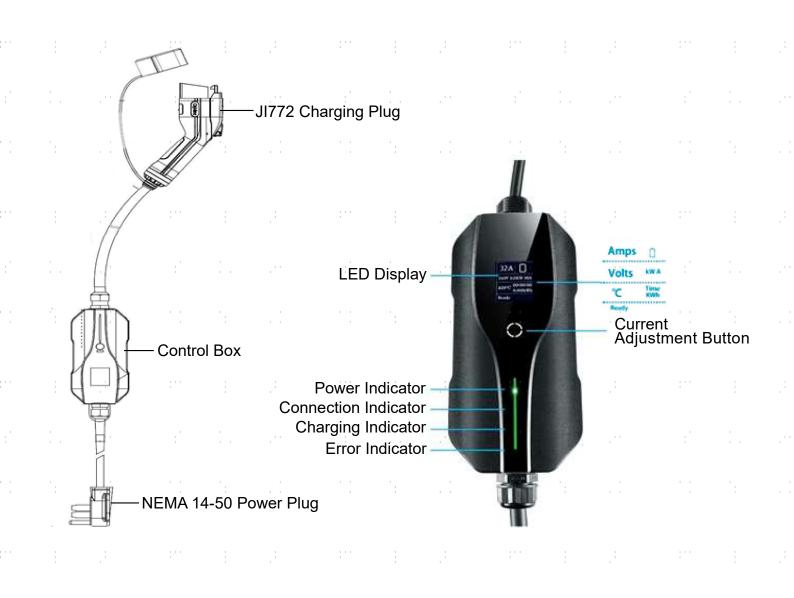

# **Parts Diagram**

'1'

### **Specifications**

| Charging Plug          | SAE J1772        |               |  |  |  |
|------------------------|------------------|---------------|--|--|--|
| Power Plug             | NEMA 14-50       |               |  |  |  |
| Output Current         | 10-32 A          |               |  |  |  |
| Rated Power            | 7200 W           |               |  |  |  |
| Input Voltage          | 110–120 V~ 60 Hz |               |  |  |  |
| Waterproof Rating      | IP67             |               |  |  |  |
| Operating Humidity     |                  | 20-85%        |  |  |  |
| Operating Temperature  | −10 to 130°F     | −25 to 55°C   |  |  |  |
| Control Box Dimensions | 7.9×3.6×2 in.    | 20×9.3×5.2 cm |  |  |  |
| Cable Length           | 25 ft.           | 7.6 m         |  |  |  |
| Net Weight             | 7.7 lb.          | 3.5 kg        |  |  |  |
|                        |                  |               |  |  |  |

#### **Initiating Charging**

Insert the power plug into a NEMA 14-50 outlet. The default charging current is 32A. To adjust the current, press the current adjustment button to toggle among 10A, 16A, 20A, 24A, and 32A.

Once the current is correct for your vehicle, insert the J1772 charger into the charging port of your vehicle and it will immediately begin charging. When correctly plugged in, the power indicator LED will be on and all other LEDs will be off. While charging, the power indicator, connection indicator, and charging indicator LEDs will flash in sequence while the error indicator remains off. When charging is complete, the connection indicator LED will flash and all other LEDs will be off.

#### **Terminating Charging**

Remove the J1772 charging plug from the vehicle charging port. Unplug the charger from the NEMA 14-50 outlet.

2